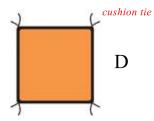

## **Cushion Dimension:**

W

**W26** <sup>1</sup>/<sub>2</sub> **x D26** <sup>1</sup>/<sub>2</sub>" W67 <sup>1</sup>/<sub>2</sub> **x** D67 <sup>1</sup>/<sub>2</sub> cm

thickness : 5 <sup>1</sup>/2" (14 cm)