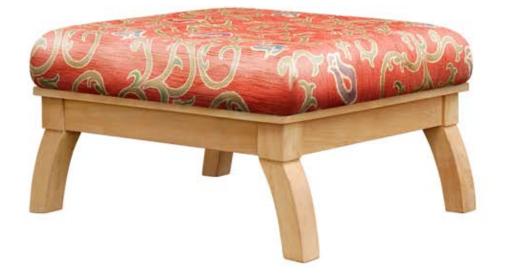

**DEL MAR OTTOMAN** 

code: OT - 003

category: OVERSIZE DEEP SEATINGS

collection : DEL MAR

W26 x H11 x L26"

W66 x H27 x L66 cm

**Net Weight : 23 lbs.** (10.5 kgs) **Gross Weight : 24 lbs.** (11 kgs)

**Packaging Dimension** 

Natural fine hand sanded finish. Mortise and tenon joinery construction. Solid "A" grade Indonesian plantation teak. Full 1 year warranty against manufacturer's defects.

ASSEMBLY IS REQUIRED

CUSHIONS SOLD SEPARATELY